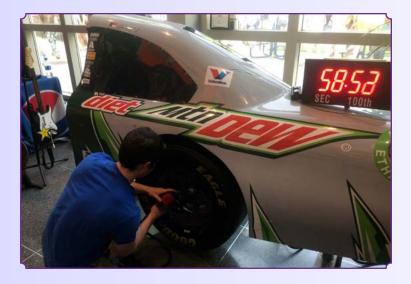

## NASCAR TIRE CHANGER

Attract fans with this tire changer interactive. Consumers participate by changing an actual NASCAR tire on the proportional quarter panel of a race car. Participants race against the clock to get the best time. This can be used at retail, race day hospitality, sales rallies, conventions, fairs and festivals, etc.

## Current Available Branding :

Diet Mtn Dew