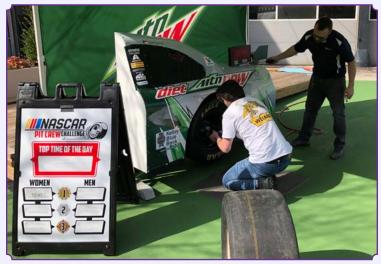

## NASCAR TIRE CHANGER

Attract fans with this tire changer interactive. Consumers participate by changing an actual NASCAR tire on the proportional quarter panel of a race car. Participants race against the clock to get the best time. This can be used at retail, race day hospitality, sales rallies, conventions, fairs and festivals, etc.

## Current Available Branding :

Diet Mtn Dew