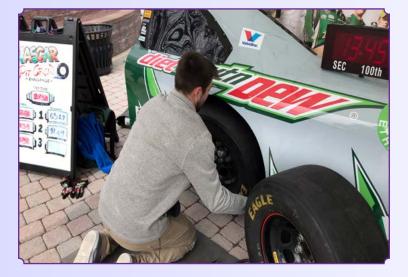

## NASCAR TIRE CHANGER

Attract fans with this tire changer interactive. Consumers participate by changing an actual NASCAR tire on the proportional quarter panel of a race car. Participants race against the clock to get the best time. This can be used at retail, race day hospitality, sales rallies, conventions, fairs and festivals, etc.

## Current Available Branding :

Diet Mtn Dew