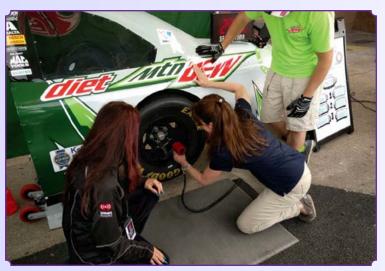

## NASCAR TIRE CHANGER

Attract fans with this tire changer interactive. Consumers participate by changing an actual NASCAR tire on the proportional quarter panel of a race car. Participants race against the clock to get the best time. This can be used at retail, race day hospitality, sales rallies, conventions, fairs and festivals, etc.

## Current Available Branding :

Diet Mtn Dew