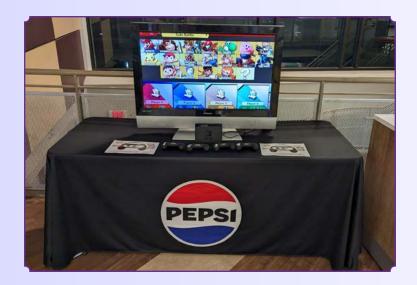

## TABLETOP ARCADE

With the Tabletop Arcade, we bring the arcade directly to you! Just let us know which games and systems you'd like us to bring, and we'll take care of the rest. If you'd like to stick with a current video game system, everything from sports games (Madden, NBA 2K, etc.) to Mario Kart, Super Smash Bros, Wii Sports, and beyond is available.