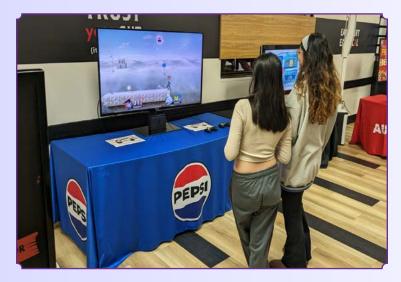

## TABLETOP ARCADE

With the Tabletop Arcade, we bring the arcade directly to you! Just let us know which games and systems you'd like us to bring, and we'll take care of the rest. If you'd like to stick with a current video game system, everything from sports games (Madden, NBA 2K, etc.) to Mario Kart, Super Smash Bros, Wii Sports, and beyond is available.

If you miss the old classics like Donkey Kong, Pac Man, or Asteroids, let us provide our classic gaming setup. This features over 500 vintage titles from the golden era of video games, including titles from the original Nintendo, Sega Genesis, and Super Nintendo as well as Atari 2600 and Colecovision!