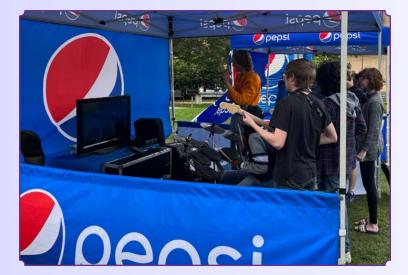

We can even create a live musical experience by utilizing our Rock Band Experience featuring customized branded guitar, bass and drums. Go on tour and show off your musical chops for the crowd.

A TV display is standard, while a projector screen is available for larger events. Customizable for any brand.