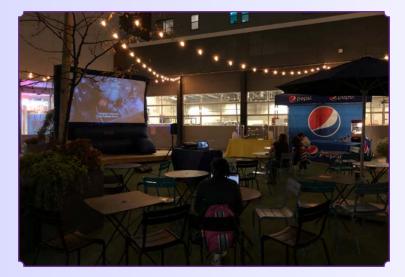

## **BIG SCREEN**

The Big Screen is a great way to keep people's attention at night. Our 12' screen and powerful sound system is the perfect way to watch a movie, play video games, or watch a sporting event under the stars. Pair it with a sampling and popcorn option to give your audience the perfect snack to enjoy the evening.

The Big Screen is only available after dark, and is not usable in windy or stormy conditions. Perfect at casinos, colleges, or festivals, The Big Screen will brighten up any night!

Customizable for any brand.