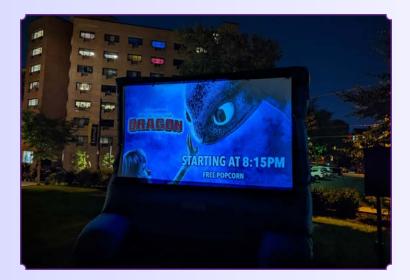

## **BIG SCREEN**

The Big Screen is a great way to keep people's attention at night. Our 12' screen and powerful sound system is the perfect way to watch a movie, play video games, or watch a sporting event under the stars. Pair it with a sampling and popcorn option to give your audience the perfect snack to enjoy the evening.

The Big Screen is only available after dark, and is not usable in windy or stormy conditions. Perfect at casinos, colleges, or festivals, The Big Screen will brighten up any night!

Customizable for any brand.